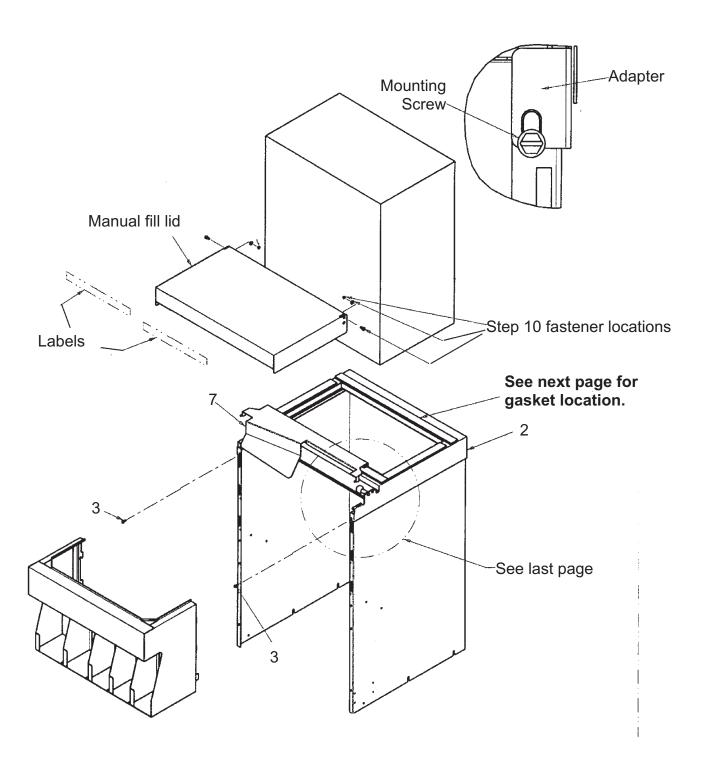

- 1. Unpack kit.
- 2. Remove lid holder from the front of the ABS dispenser.
- 3. Remove sheet metal retainer screws (item 3 on Fig. 1) from top front of dispenser.
- 4. Remove plastic wrap from the adapter (item 2 of Fig. 1) and set adapter on the top of the dispenser.
- 5. Fasten the adapter onto the bin with the retainer screws removed in step 3.
- 6. Replace lid holder.
- 7. Seal the icemaker to the top of the dispenser as follows:
- A. Refer to illustration figure 1A and place gasket tape on top of adapter where ice making head will be. Begin attaching gasket at the front, then attach the sides and finish with the center portion (C). Center section will cover up threaded holes, not needed.
- B. Lift the ice machine and place it onto the gasket.
- 8. Remove the plastic wrap from the baffle (item 7 on Fig. 1). Insert the ice baffle into the adapter. The tabs of the baffle should slide into the slots on the lid assembly.
- 9. Follow the ice maker manufacturer's instruction to complete the installation of the icemaker.

- 10. Secure the manual fill cover (item 1) to the adapter with the two shoulder screws, washers and locknuts. Check for proper operation. The cover latch should engage in the full open position and hold the cover open. Pull the red knob on the latch to release the cover.
- 11. Put the warning labels on the front of the cover (refer to Fig. 1).

Figure 1

Figure 1A - Gasket Locations

| Gasket Lengths |               |               |  |
|----------------|---------------|---------------|--|
| Location Code  | Use At        | Cut to Length |  |
| A - need 2     | Front or Back | 22 1/8"       |  |
| B - need 2     | Sides         | 12 ½"         |  |
| C - need 1     | Center Front  | 19 5/8"       |  |