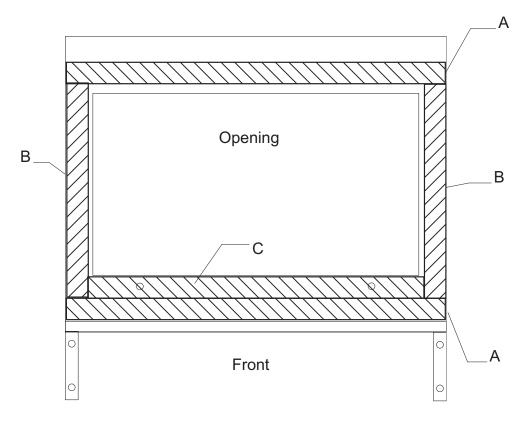

Figure 1

Figure 1A - Gasket Locations

| Gasket Lengths |               |               |  |
|----------------|---------------|---------------|--|
| Location Code  | Use At        | Cut to Length |  |
| A - need 2     | Front or Back | 22 1/8"       |  |
| B - need 2     | Sides         | 12 ½"         |  |
| C - need 1     | Center Front  | 19 5/8"       |  |