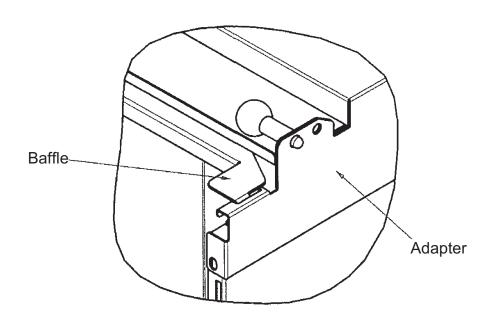

- 1. Unpack kit.
- 2. Remove lid holder from the front of the ABS dispenser.
- 3. Remove sheet metal retainer screws (item 3 on Fig. 1) from top front of dispenser.
- 4. Remove plastic wrap from the adapter (item 2 of Fig. 1) and set adapter on the top of the dispenser.
- 5. Fasten the adapter onto the bin with the retainer screws removed in step 3.
- 6. Replace lid holder.
- 7. Seal the icemaker to the top of the dispenser as follows:
- A. Refer to illustration figure 1A and place gasket tape on top of adapter where ice making head will be. Begin attaching gasket at the front, then attach the sides and finish with the center portion (C). Center section will cover up threaded holes, not needed.
- B. Lift the ice machine and place it onto the gasket.
- 8. Remove the plastic wrap from the baffle (item 7 on Fig. 1). Insert the ice baffle into the adapter. The tabs of the baffle should slide into the slots on the lid assembly.
- 9. Follow the ice maker manufacturer's instruction to complete the installation of the icemaker.

Insert Baffle Tabs into Slots of Adapter

**Baffle Installation**