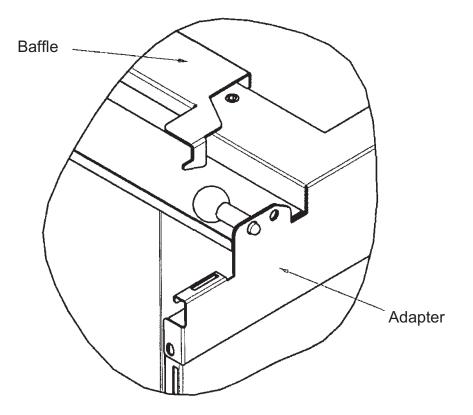

- 1. Unpack kit.
- 2. Remove lid holder from the front of the ABS dispenser.
- 3. Remove sheet metal retainer screws (item 3 on Fig. 1) from top front of dispenser.
- 4. Remove plastic wrap from the adapter (item 2 of Fig. 1) and set adapter on the top of the dispenser.
- 5. Fasten the adapter onto the bin with the retainer screws removed in step 3.
- 6. Replace lid holder.
- 7. Seal the icemaker to the top of the dispenser as follows:
- A. Refer to illustration figure 1A and place gasket tape on top of adapter where ice making head will be. Begin attaching gasket at the front, then attach the sides and finish with the center portion (C). Center section will cover up threaded holes, not needed.
- B. Lift the ice machine and place it onto the gasket.
- 8. Remove the plastic wrap from the baffle (item 7 on Fig. 1). Insert the ice baffle into the adapter. The tabs of the baffle should slide into the slots on the lid assembly.
- 9. Follow the ice maker manufacturer's instruction to complete the installation of the icemaker.

Insert Baffle Tabs into Slots of Adapter

**Baffle Installation**